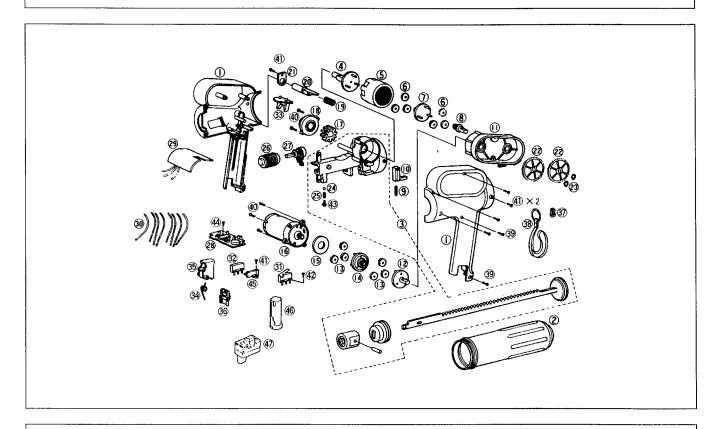

# EXPLODED VIEW

## REPLACEMENT PARTS LIST

Note : \*A  $\cdots$  commercial available \*B  $\cdots$  only available as set \*C  $\cdots$  available individually

| Ref No. | Parts No.   | Parts Name & Descriptions | Per set | Remarks    |
|---------|-------------|---------------------------|---------|------------|
| 1       | WEY3652K307 | 8 HOUSING AB SET          | 1       |            |
| 2       | WEY3650H371 | 7 CARTRIDGE COVER         | 1       |            |
| 3       | WEY3650B106 | 7 DRIVING BLOCK           | 1       |            |
| 4       | WEY3650B112 | 7 DRIVING SHAFT A         | 1       |            |
| 5       | WEY3650B142 | 7 INTERNAL GEAR           | 1       |            |
| 6       | WEY3650B143 | 7 COUNTERGEAR SET         | 6       | <b>*</b> B |
| フ       | WEY58051377 | TRANSFERGEAR A            | 1       |            |
| 8       | WEY58051527 |                           | 1       |            |
| 9       | WEY3650B091 | 7 COIL SPRING A           | 1       |            |
| 10      | WEY3650B196 | 7 CLUTCH KEY              | 1       |            |
| 11      | WEY3650B120 | 7 DRIVING HOLDER          | 1       |            |
| 12      | WEY580S0537 | DRIVING SHAFT C           | 1       |            |
| 13      | WEY3650B145 | 7 COUNTERGEAR A SET       | 6       | <b>*</b> B |
| 14      | WEY580S1397 | TRANSFERGEAR B            | 1       |            |
| 15      | WEY58050847 | THRUST PLATE              | 1       |            |
| 16      | WEY3650B100 |                           | 1       |            |
| 17      | WEY3650B144 | 7 PINION GEAR             | 1       |            |
| 18      | WEY3650B058 |                           | 1       |            |
| 19      | WEY3650B017 | 7 COIL SPRING B           | 1       |            |
| 20      | WEY3650H356 | 7 RELEASE BUTTON          | 1       |            |
| 21      | WEY3650B020 |                           | 1       |            |
| 22      | WEY580C1277 | SPUR GEAR                 | 2       | <b>*</b> C |
| 23      | WEY58050417 | LOCK RING                 | 2       | <b>*</b> C |
| 24      | WEY3650B696 | 7 STEEL BALL              | 1       |            |

| Ref No.                                | Parts No.                                                                                                     | Parts Name & Descriptions                                                                                                                                                                                            | Per set                                        | Remarks              |
|----------------------------------------|---------------------------------------------------------------------------------------------------------------|----------------------------------------------------------------------------------------------------------------------------------------------------------------------------------------------------------------------|------------------------------------------------|----------------------|
| 25                                     | WEY3650B019                                                                                                   | 7 COIL SPRING C                                                                                                                                                                                                      | 1                                              |                      |
| 26                                     | WEY3650H328                                                                                                   | 7 SPEED CONTROL KNOB                                                                                                                                                                                                 | 1                                              |                      |
| 27                                     | WEY3650B254                                                                                                   | 7 VARIABLE RESISTANCE                                                                                                                                                                                                | 1                                              |                      |
| 28                                     | WEY3652L212                                                                                                   |                                                                                                                                                                                                                      | 1                                              |                      |
| 29                                     | WEY3652L210                                                                                                   |                                                                                                                                                                                                                      | 1                                              |                      |
| 30                                     | WEY3652L294                                                                                                   |                                                                                                                                                                                                                      | 8                                              | <b>*</b> B           |
| 31                                     | WEY3652L200                                                                                                   |                                                                                                                                                                                                                      | 1                                              |                      |
| 32                                     |                                                                                                               |                                                                                                                                                                                                                      | 1                                              |                      |
|                                        | WEY3650B215                                                                                                   |                                                                                                                                                                                                                      | 1                                              |                      |
|                                        | WEY3650B018                                                                                                   |                                                                                                                                                                                                                      | 1                                              |                      |
| 35                                     |                                                                                                               |                                                                                                                                                                                                                      | 1                                              |                      |
| 36                                     |                                                                                                               |                                                                                                                                                                                                                      | 1                                              |                      |
|                                        | WEY505B0287                                                                                                   |                                                                                                                                                                                                                      | 1                                              |                      |
| 38                                     |                                                                                                               |                                                                                                                                                                                                                      | )                                              | 40                   |
|                                        |                                                                                                               | · · · · · · · · · · · · · · · · · · ·                                                                                                                                                                                |                                                |                      |
|                                        |                                                                                                               | ·                                                                                                                                                                                                                    |                                                |                      |
| . –                                    |                                                                                                               | · · · · · · · · · · · · · · · · · · ·                                                                                                                                                                                | 1                                              | <b>^</b> U           |
|                                        |                                                                                                               | •                                                                                                                                                                                                                    | 1                                              |                      |
|                                        |                                                                                                               |                                                                                                                                                                                                                      | 1                                              |                      |
| • •                                    |                                                                                                               | - · · · · · · · · · · · · · · · · · · ·                                                                                                                                                                              | 1                                              |                      |
|                                        |                                                                                                               |                                                                                                                                                                                                                      | 1                                              | <b>*</b> ∧           |
|                                        |                                                                                                               |                                                                                                                                                                                                                      | 1                                              |                      |
|                                        |                                                                                                               |                                                                                                                                                                                                                      | 1                                              |                      |
|                                        |                                                                                                               |                                                                                                                                                                                                                      | 1                                              |                      |
|                                        |                                                                                                               |                                                                                                                                                                                                                      | 1                                              |                      |
| 39<br>40<br>41<br>42<br>43<br>44<br>45 | WEY508B9617 WEY563B9217 WEY3652K937 WEY3652K931 WEY3652K640 WEY3652K947 WEY3650B057 EY9021 EY0890 WEY3652K800 | TAPPING SCREW (K3-20) TAPPING SCREW (K3-16) B TAPPING SCREW (K3.5-8) B TAPPING SCREW (K2.3-12) B SCREW (K6-6) B TAPPING SCREW (K3-6) TO SWITCH FRAME BATTERY PACK ATTACHMENT B INDIVIDUAL BOX OPERATING INSTRUCTIONS | 7<br>5<br>4<br>1<br>1<br>1<br>1<br>1<br>1<br>1 | *C<br>*C<br>*A<br>*A |