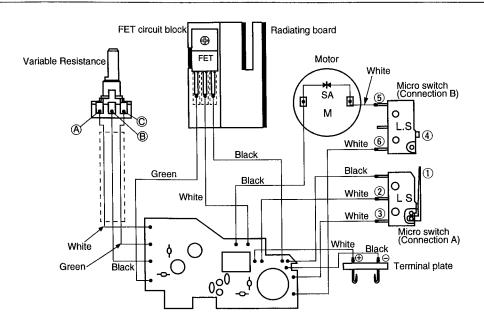

# WIRING CONNECTION DIAGRAM

<sup>\*</sup> The color of the lead wires may vary.