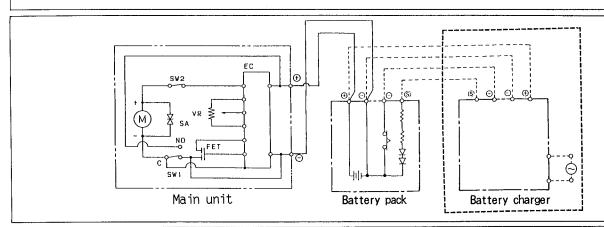

ORDER NO. MEW/PTD 9509-3652

# Service Manua Simplified

Variable Speed Cordless Sealing Gun

EY3652

Please file and use this manual together with the service manual for Model No. EY3650, Order No. MEW/PTD 9111-3650.

### SPECIFICATIONS

SEALING GUN

: 2.4V DC Motor voltage

: 1,500N (150kgf) Expulsion pressure Overall length : 410mm (16-9/64") : 1.30kg (2.91bs.) Mass (Weight)

BATTERY PACK

Storage battery : Ni-Cd battery

Battery voltage : 2.4V DC (  $1.2V \times 2$  cells )

<Standard equipment>

Attachment Battery pack



#### SCHEMATIC DIAGRAM



## WARNING

This service literature is designed for experienced repair technicians only and is not designed for use by the general public. It does not contain warnings or cautions to advise non-technical individuals of potential dangers in attempting to service a product. Products powered by electricity should be serviced or repaired only by experienced professional technicians. Any attempt to service or repair the product or products dealt with in this service information by anyone else could result in serious injury or death.

# Panasonic

© 1995 Matsushita Electric Works, Ltd. All rights reserved. Unauthorized copying and distribution is a violation of law.

# EXPLODED VIEW



## REPLACEMENT PARTS LIST

Note : \*A  $\cdots$  commercial available \*B  $\cdots$  only available as set \*